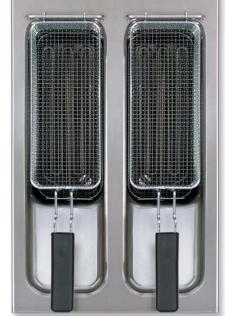

## Type:

Powerful Electric - deep fryer with 2 basins

For Mounting on a bearing surface.

Easy handling with step less thermostat and Main switch with Mainand Heating control lamp for mounting in switch face plate. Exchange of the grease over valve 1" for each basin.

Please provide a place for the box (electric supply) (dimension in the drawing). Safety switch with manual reset, please provide an easy access.

**Delivery incl.**: 2 Knobs for controller, 2 safety switches, main cable, 2 sieves over the Heating elements, 2

baskets and 2 lids, grease tank with sieve.